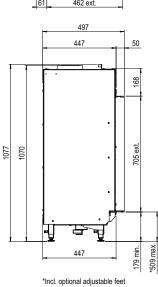

## Specifications

**Exterior dimensions WxHxD in mm** 584 x 1077 x 497

Fire display WxHxD in mm 450 x 650

System Log Burner 2.0

Decoration Log set

Back wall Back wall smooth steel

**Remote** Symax

**Power** 6,8 kW