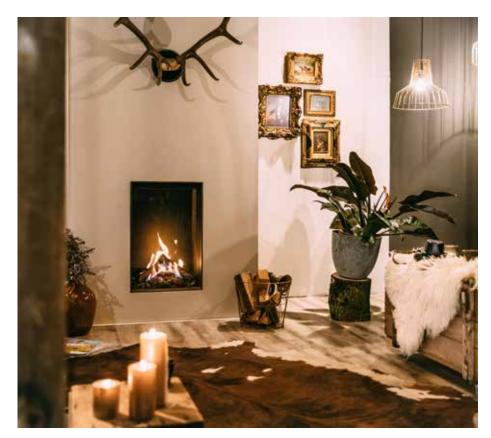

# The perfect fireplace for every situation MatriX

Discover our extensive selection of MatriX fireplaces, where there's always a perfect fireplace for every situation. With our wide range of sizes and models, we effortlessly find the fireplace that seamlessly fits into your interior.

Whether you're looking for a Front-facing, 2-sided, or 3-sided model, a Room divider, or a See-through model, we have it in our portfolio. Enhance your interior with the perfect MatriX fireplace and let the warmth and ambiance embrace your home.

### Why opt for the MatriX?

- Plenty of choice in sizes and models; there is always a MatriX fire to suit your situation.
- With (optional) Symbio® ember bed lighting; for an even richer fire effect with an ember bed, even without the use of the flames,
- High flames with realistic ceramic logs in a traditional camp-fire design.
- 5 adjustable burners; with 2 settings for an extra deep and intense effect,
- Adjustable heat output; from maximum 10 to minimum 4 kW.
- Available in various sizes and as a front, 2 and 3-sided version, Room divider or See-through model.