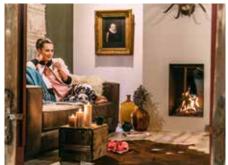

# The perfect fireplace for every situation MatriX

Discover our extensive selection of MatriX fireplaces, where there's always a perfect fireplace for every situation. With our wide range of sizes and models, we effortlessly find the fireplace that seamlessly fits into your interior.

And that's not all. With the optional Symbio® glow bed lighting, we create a stunning fire display even when the flames are extinguished. You'll be amazed by the rich glow that our glow bed brings.

Moreover, our fireplaces offer high-flaming flames with realistic ceramic logs, evoking a traditional campfire experience. You can enjoy the deep and intense fire display thanks to our 5 switchable burners. With the ability to adjust the heat output to your preference, ranging from a maximum of 10 to a minimum of 4 kW, you can always create a comfortable, warm, and cosy environment.

Whether you're looking for a Front-facing, 2-sided, or 3-sided model, a Room divider, or a See-through model, we have it in our portfolio. Enhance your interior with the perfect MatriX fireplace and let the warmth and ambiance embrace your home.