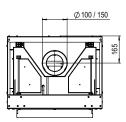

X?

- Plenty of choice in sizes and models; there is always a MatriX fire to suit your situation.
- With (optional) Symbio® ember bed lighting; for an even richer fire effect with an ember bed, even without the use of the flames,
- High flames with realistic ceramic logs in a traditional camp-fire design.
- 5 adjustable burners; with 2 settings for an extra deep and intense effect,
- Adjustable heat output; from maximum 10 to minimum 4 kW.
- Available in various sizes and as a front, 2 and 3-sided version, Room divider or See-through model.

More information about the MatriX? Scan the QR code. In other words: a modern gas fire in a classic "campfire" design to offer a solution for every imaginable situation.

# MatriX | 450/650 |



#### DECORATION



Symbio module

Flue material 100/150













## Specifications

**Exterior dimensions WxHxD in mm** 584 x 1077 x 497

Fire display WxHxD in mm 450 x 650

System Log Burner 2.0

Decoration Log set

Back wall Back wall smooth steel

**Remote** Symax

**Power** 6,8 kW

**Operating system** Mertik

Energy label

**Options (at a surcharge)** Symbio Module Non-reflective glass Black glass back wall Adjustable feet Wall bracket