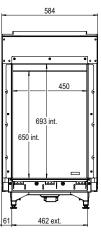

## Specifications

**Exterior dimensions WxHxD in mm** 584 x 1077 x 497

Fire display WxHxD in mm 450 x 650

System Log Burner 2.0

Decoration Log set

Back wall Back wall smooth steel

**Remote** Symax

**Power** 6,8 kW